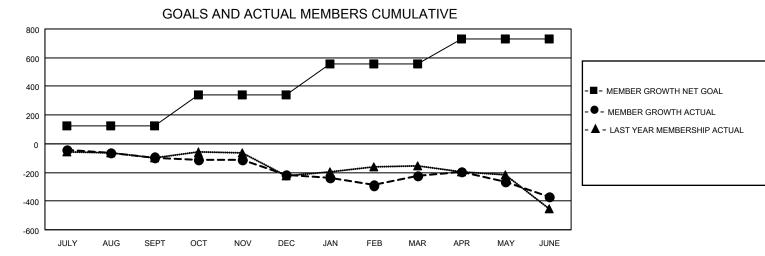

## GAT MONTHLY MEMBERSHIP PROGRESS REPORT

Multiple District 11

Results as of: 6/30/2021

LOCATION: MICHIGAN

| Clubs                 |               |           |               | Members               |                           |                         |                                                    |  |  |
|-----------------------|---------------|-----------|---------------|-----------------------|---------------------------|-------------------------|----------------------------------------------------|--|--|
| RESULTS FOR 2020-2021 |               |           |               | RESULTS FOR 2020-2021 |                           |                         |                                                    |  |  |
| QUARTER               | NEW CLUB GOAL | NEW CLUBS | DROPPED CLUBS | QUARTER               | MEMBER GROWTH NET<br>GOAL | MEMBER GROWTH<br>ACTUAL | DROPPED<br>MEMBERS ACTUAL<br>(including transfers) |  |  |
| JULY/AUG/SEPT         | 0             | 0         | 2             | JULY/AUG/SE           | рт 126                    | 137                     | 214                                                |  |  |
| OCT/NOV/DEC           | 4             | 1         | 0             | OCT/NOV/DEC           | 213                       | 232                     | 336                                                |  |  |
| JAN/FEB/MAR           | 4             | 3         | 3             | JAN/FEB/MAR           | 220                       | 259                     | 240                                                |  |  |
| APR/MAY/JUNE          | 8             | 3         | 1             | APR/MAY/JUN           | IE 170                    | 329                     | 465                                                |  |  |