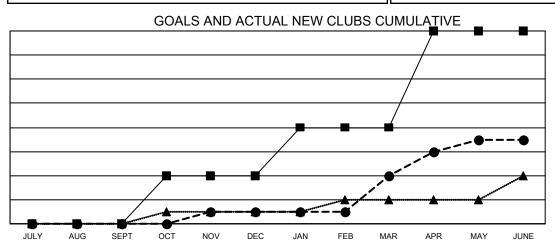

## GAT MONTHLY MEMBERSHIP PROGRESS REPORT

Multiple District 11

Results as of: 6/30/2021

LOCATION: MICHIGAN

| Clubs                 |               |           |               | Members               |                           |                         |                                                    |  |  |
|-----------------------|---------------|-----------|---------------|-----------------------|---------------------------|-------------------------|----------------------------------------------------|--|--|
| RESULTS FOR 2020-2021 |               |           |               | RESULTS FOR 2020-2021 |                           |                         |                                                    |  |  |
| QUARTER               | NEW CLUB GOAL | NEW CLUBS | DROPPED CLUBS | QUARTER               | MEMBER GROWTH NET<br>GOAL | MEMBER GROWTH<br>ACTUAL | DROPPED<br>MEMBERS ACTUAL<br>(including transfers) |  |  |
| JULY/AUG/SEPT         | 0             | 0         | 2             | JULY/AUG/SE           | рт 126                    | 137                     | 214                                                |  |  |
| OCT/NOV/DEC           | 4             | 1         | 0             | OCT/NOV/DEC           | 213                       | 232                     | 336                                                |  |  |
| JAN/FEB/MAR           | 4             | 3         | 3             | JAN/FEB/MAR           | 220                       | 259                     | 240                                                |  |  |
| APR/MAY/JUNE          | 8             | 3         | 1             | APR/MAY/JUN           | IE 170                    | 329                     | 465                                                |  |  |